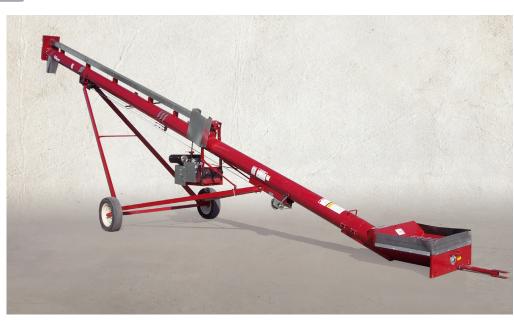

Optional 17 degree hopper

Standard cage intake

Flighting option

1-888-SUDENGA | 1-712-475-3301 | Fax: 1-712-475-3320 PO Box 8, 2002 Kingbird Ave., George, IA 51237 USA sales@sudenga.com | www.sudenga.com