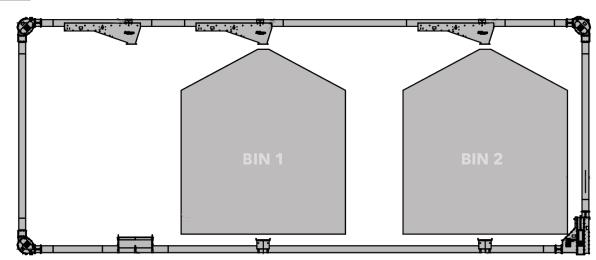

### GRAIN & FEED > DRAG CHAIN CONVEYORS >

Loop Conveyors can be used to fill and empty grain bins and flat storage structures, or they can be applied to feed processing and other conveying applications. Available in 8, 10, and 12 inch diameters with capacities up to 10,000 bushels per hour.

- Typical loop layout easily configured for your needs.
- Versatile closed-loop design for a complete load-in/load out system.
- System is totally modular. Customize for your needs.
  - 8", 10" and 12" diameter systems available.
    - Capacities up to 10,000 BPH.
- Inlet hoppers, grated inlet hoppers, flow-thru bypass inlets, manual and electric intermediate discharges.
  - Ultra High Molecular Weight (UHMW) paddle keeps grain or feed flowing gently and evenly from inlet to discharge source.