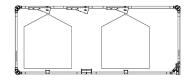

- Typical loop layout easily configured for your needs.
- Versatile closed-loop design for a complete load-in/load out system.
- System is totally modular. Customize for your needs.
  - 8", 10" and 12" diameter systems available.
    - Capacities up to 10,000 BPH.
- Inlet hoppers, grated inlet hoppers, flow-thru bypass inlets, manual and electric intermediate discharges.
  - Ultra High Molecular Weight (UHMW) paddle keeps grain or feed flowing gently and evenly from inlet to discharge source.

#### **CUSTOMIZABLE**

Multiple sizes and configurations available for nearly endless customization possibilities