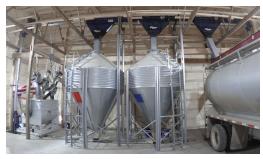

### GRAIN & FEED > DRAG CHAIN CONVEYORS >

Loop Conveyors can be used to fill and empty grain bins and flat storage structures, or they can be applied to feed processing and other conveying applications. Available in 8, 10, and 12 inch diameters with capacities up to 10,000 bushels per hour.

- Typical loop layout easily configured for your needs.
- Versatile closed-loop design for a complete load-in/load out system.
- System is totally modular. Customize for your needs.
  - 8", 10" and 12" diameter systems available.
    - Capacities up to 10,000 BPH.
- Inlet hoppers, grated inlet hoppers, flow-thru bypass inlets, manual and electric intermediate discharges.
  - Ultra High Molecular Weight (UHMW) paddle keeps grain or feed flowing gently and evenly from inlet to discharge source.