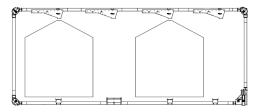

### GRAIN & FEED > DRAG CHAIN CONVEYORS >

Loop Conveyors can be used to fill and empty grain bins and flat storage structures, or they can be applied to feed processing and other conveying applications. Available in 8, 10, and 12 inch diameters with capacities up to 10,000 bushels per hour.

- Typical loop layout easily configured for your needs.
- Versatile closed-loop design for a complete load-in/load out system.
- System is totally modular. Customize for your needs.
  - 8", 10" and 12" diameter systems available.
    - Capacities up to 10,000 BPH.
- Inlet hoppers, grated inlet hoppers, flow-thru bypass inlets, manual and electric intermediate discharges.
  - Ultra High Molecular Weight (UHMW) paddle keeps grain or feed flowing gently and evenly from inlet to discharge source.