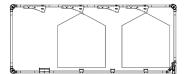

### GRAIN & FEED > DRAG CHAIN CONVEYORS >

Loop Conveyors can be used to fill and empty grain bins and flat storage structures, or they can be applied to feed processing and other conveying applications. Available in 8, 10, and 12 inch diameters with capacities up to 10,000 bushels per hour.

- Typical loop layout easily configured for your needs.
- Versatile closed-loop design for a complete load-in/load out system.
- System is totally modular. Customize for your needs.
  - 8", 10" and 12" diameter systems available.
    - Capacities up to 10,000 BPH.
- Inlet hoppers, grated inlet hoppers, flow-thru bypass inlets, manual and electric intermediate discharges.
  - Ultra High Molecular Weight (UHMW) paddle keeps grain or feed flowing gently and evenly from inlet to discharge source.