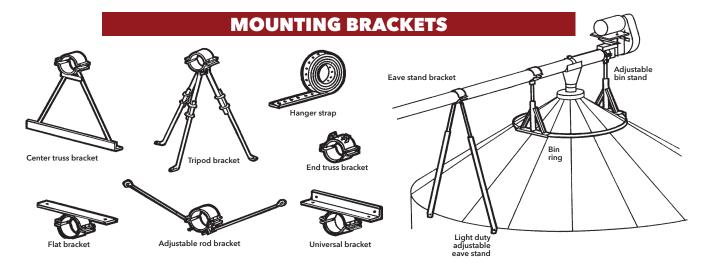

#### ACCESSORIES

Order accessories (intake hoppers, discharges, mounting brackets, etc) as needed.

1-888-SUDENGA | 1-712-475-3301 | Fax: 1-712-475-3320 PO Box 8, 2002 Kingbird Ave., George, IA 51237 USA sales@sudenga.com | www.sudenga.com