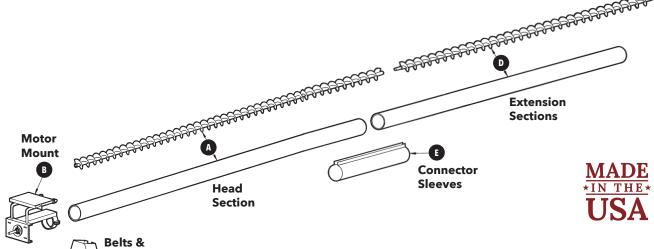

#### 4" round feeding systems augers are ordered by assemblies.

The illustration shows how components are grouped into the assemblies. Order accessories as needed.

#### **A-HEAD SECTION ASSEMBLY**

**Pulleys** 

Includes a starter tube and flighting. The length given is the tubing length. Flighting lengths are 6" longer to accommodate an intake hopper or cage intake.

#### **B-MOTOR MOUNT ASSEMBLY**

Includes a motor mount and belt guard.

#### **C - BELT AND PULLEY ASSEMBLY**

Selected by RPM and your motor frame size. Includes pulleys, belts, and belt guard.

#### **D - EXTENSION ASSEMBLY**

Includes a tube and flighting. Deduct the length of the head section from the overall length required.

#### **E - CONNECTOR SLEEVE**

Includes the sleeve and a connector shaft. Order one sleeve for each extension assembly.