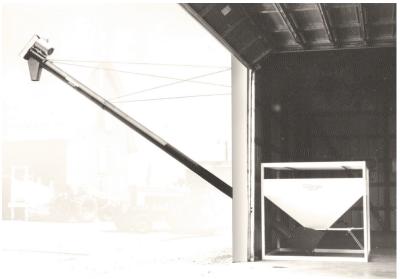

## SEED LOADOUT TANK

Fill wagons and trucks from the tank with only 6 feet of lift required to position seed bags. Store up to 2,500 lbs of seed indoors and gently convey into trucks or wagons. This hopper has an upper grid structure so bulk seed bags or boxes can be placed above the hopper and be gravity fed into the tank.

# SEED LOADOUT TANK

Fill wagons and trucks with ease. Only 6' of lift required to position seed bags. Store up to 2,500 pounds of bulk seed indoors and gently convey into trucks or wagons with a belt conveyor, poly cup or steel core bristle flight auger. This hopper incorporates a clever upper grid structure so bulk seed bags or boxes can be placed above the hopper and be gravity fed into the tank to stage the next batch while the hopper is unloading.

#### Tank

- 12 ga. steel construction
- 2" x 3" tube frame
- Gridded bag platform