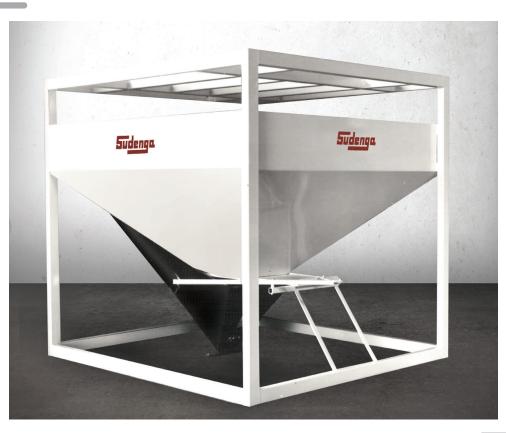

## SEED LOADOUT TANK

Fill wagons and trucks from the tank with only 6 feet of lift required to position seed bags. Store up to 2,500 lbs of seed indoors and gently convey into trucks or wagons. This hopper has an upper grid structure so bulk seed bags or boxes can be placed above the hopper and be gravity fed into the tank.

# SEED LOADOUT TANK

Fill wagons and trucks with ease. Only 6' of lift required to position seed bags. Store up to 2,500 pounds of bulk seed indoors and gently convey into trucks or wagons with a belt conveyor, poly cup or steel core bristle flight auger. This hopper incorporates a clever upper grid structure so bulk seed bags or boxes can be placed above the hopper and be gravity fed into the tank to stage the next batch while the hopper is unloading.

#### Auger

- 25' steel core bristle flight auger
- 14 ga. tube
- 10 ga. flight on 1½" pipe (6" auger) 3/16" flight on 1.9" pipe (8" auger)
- 30° auger tube incline
- Discharge height of 10' -11'