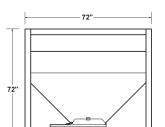

## SEED LOADOUT TANK

Fill wagons and trucks from the tank with only 6 feet of lift required to position seed bags. Store up to 2,500 lbs of seed indoors and gently convey into trucks or wagons. This hopper has an upper grid structure so bulk seed bags or boxes can be placed above the hopper and be gravity fed into the tank.

# SEED LOADOUT TANK

Fill wagons and trucks with ease. Only 6' of lift required to position seed bags. Store up to 2,500 pounds of bulk seed indoors and gently convey into trucks or wagons with a belt conveyor, poly cup or steel core bristle flight auger. This hopper incorporates a clever upper grid structure so bulk seed bags or boxes can be placed above the hopper and be gravity fed into the tank to stage the next batch while the hopper is unloading.

#### Tank

- 12 ga. steel construction
- 2" x 3" tube frame
- Gridded bag platform